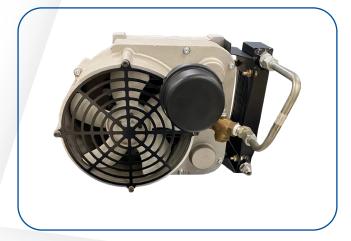

## Introducing the EPEQ<sup>™</sup> AIR15!

When you need oil-free, Clean, Quiet Power<sup>™</sup> with no fumes or extensive heat build-up, the EPEQ<sup>™</sup> AIR15 is your proven compressor choice. The EPEQ<sup>™</sup> AIR15 oil-free, scroll compressor provides 15 CFM at 120 PSI, which is ideal for electric or hybrid vehicle air brakes and bus kneeling, since oil-free air will not foul condensed water or the braking system. Additionally, the compressor will run in both intermittent and continuous duty. The AIR15 compressor is also perfect for painting applications since oil-free air will not contaminate the process.

#### **EPEQ™ AIR15 PERFORMANCE AND SPECIFICATIONS**

- Oil-Free, Scroll Air Compressor
- 15 CFM
- 120 PSI Maximum
- Options: NEMA Aluminum Motor, Permanent Magnet Motor, and Aftercooler Assembly
- Weight (Base Compressor Only): 55 Lbs.
- Size (Base Compressor Only): 14.3" L x 16.4" W x 11.8" H
- Max Ambien: 15 Celsius