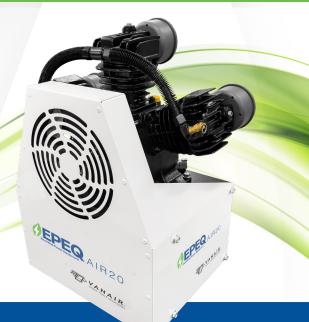

# Introducing the 100% Lithium-Powered EPEQ™ AIR20 Air Compressor!

The EPEQ™ AIR20 compressor provides Clean, Quiet, Power™ with no fumes or heat build-up. Powered by Vanair's proprietary ELiMENT™ Battery, the EPEQ™ AIR20 provides 20 CFM at 150 PSI and is perfect for intermittent air use while performing tire service or operating air tools. The 48V permanent magnet AC (PMAC) electric motor mounts below the compressor for a clean and compact installation and communicates with the EPEQ™ Smart Controller to extend battery life and provide optimal performance. The "smart" LiFePO4 ELiMENT™ Battery is a one-of-a-kind, with multiple individual cells monitored by the Battery Managment System (BMS), designed to fit in compact spaces and include quick connect plugs for easy installation and relocation. The EPEQ™ AIR20 is the ideal choice for mobile tire service vehicles.

# (1) EPEQ™ AIR20

- Motor: PMAC
- · Compressor Type: Reciprocating
- · Two Speed; 10 CFM and 20 CFM
- 150 PSI Maximum
- Drive System: Dual V-Belt
- · Capacity: 100 Ah
- Low Speed Run Time: 120 Minutes
- · High Speed Run Time: 60 Minutes
- Size: 19" L x 14" W x 24" H
- · Weight: 90 lbs.