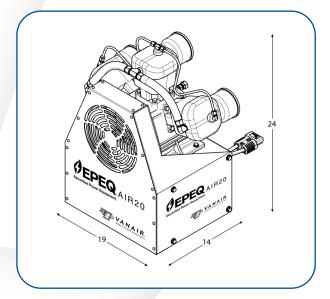

# (1) EPEQ™ AIR20

- Motor: PMAC
- · Compressor Type: Reciprocating
- · Two Speed; 10 CFM and 20 CFM
- 150 PSI Maximum
- Drive System: Dual V-Belt
- · Capacity: 100 Ah
- Low Speed Run Time: 120 Minutes
- · High Speed Run Time: 60 Minutes
- Size: 19" L x 14" W x 24" H
- · Weight: 90 lbs.