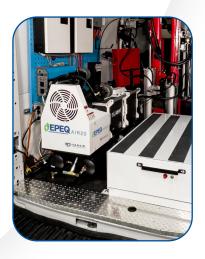

# Introducing the 100% Lithium-Powered EPEQ™ AIR20 Air Compressor!

The EPEQ™ AIR20 compressor provides Clean, Quiet, Power™ with no fumes or heat build-up. Powered by Vanair's proprietary ELiMENT™ Battery, the EPEQ™ AIR20 provides 20 CFM at 150 PSI and is perfect for intermittent air use while performing tire service or operating air tools. The 48V permanent magnet AC (PMAC) electric motor mounts below the compressor for a clean and compact installation and communicates with the EPEQ™ Smart Controller to extend battery life and provide optimal performance. The "smart" LiFePO4 ELiMENT™ Battery is a one-of-a-kind, with multiple individual cells monitored by the Battery Managment System (BMS), designed to fit in compact spaces and include quick connect plugs for easy installation and relocation. The EPEQ™ AIR20 is the ideal choice for mobile tire service vehicles.