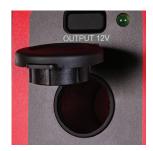

#### **FEATURES**

- Jump-starts gasoline and diesel engines (see engine specifications per unit below)
- Charges any USB device including cell phones, digital cameras, tablets, and gaming devices with multiple power ports so you will never be out of touch
- Powers mobile equipment such as laptops or tools with the convenient AC plug
- Provides 500 Lumens LED emergency lighting with SOS and strobe emergency functions

## 2500 Amps • 33300 Joules 55 • 12 Volts

| ENGINE:                | Instantly jump start gasoline engine up to 6.0L and diesel<br>engines up to 4.0L |
|------------------------|----------------------------------------------------------------------------------|
| DIMENSIONS:            | 8.5" (L) x 3.5" (W) x 9.5" (H)                                                   |
| UNIT WEIGHT:           | 4.4 lbs.                                                                         |
| BATTERY TYPE:          | High output premium lithium-lon                                                  |
| CAPACITY:              | 59.2 Watt-hours (59,200 mWh)                                                     |
| JOULES <sup>55</sup> : | 33300                                                                            |
| AMPS:                  | 2500 Amps (<200 ms)                                                              |
| VOLTS:                 | 12                                                                               |
| LIFETIME PERFORMANCE:  | Up to 5000 starts                                                                |
| STORAGE TEMP:          | 40° F to 75° F (4°C to 24°C)                                                     |
| WARRANTY:              | One year                                                                         |