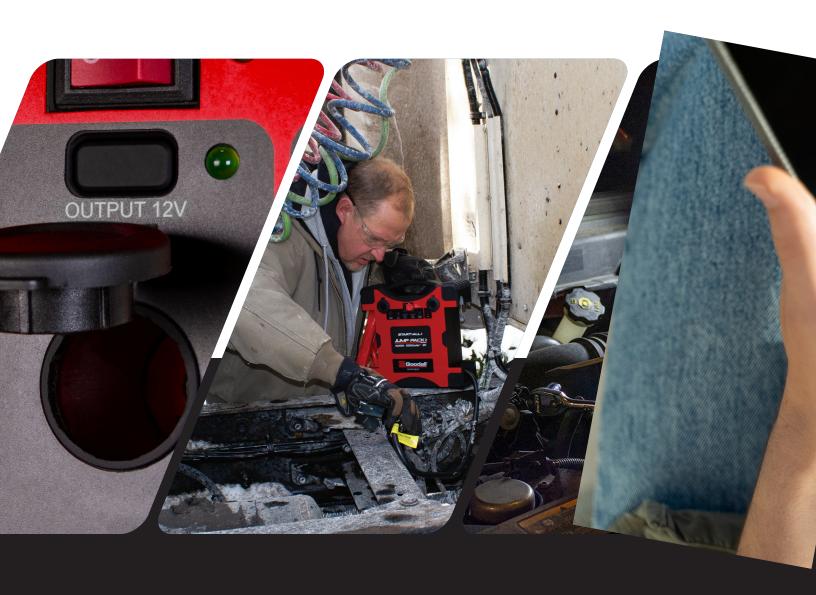

With the Start•All® Lithium-Ion Jump Starter & Power Pack – the most powerful jump starter in its class – you never have to worry about a dead battery or device again. Start•All® delivers maximum start-ability with the most battery capacity and initial starting power available. This lightweight, easy-to-use, and compact unit can do it all.

## **5000 Amps** • **66000 Joules 55** • **12 Volts**

| ENGINE:                | Instantly jump starts engines up to 10 liter diesel and gas |
|------------------------|-------------------------------------------------------------|
| DIMENSIONS:            | 10.93" (L) x 4.33" (W) x 10.78" (H)                         |
| UNIT WEIGHT:           | 9.6 lbs. With case: 15.5 lbs.                               |
| BATTERY TYPE:          | High output premium lithium-lon                             |
| CAPACITY:              | 118.4 Watt-hours (118,400 mWh)                              |
| JOULES <sup>55</sup> : | 66000                                                       |
| AMPS:                  | 5000 Amps (<200 ms)                                         |
| VOLTS:                 | 12                                                          |
| LIFETIME PERFORMANCE:  | Up to 5000 starts                                           |
| STORAGE TEMP:          | 40° F to 75° F (4°C to 24°C)                                |
| WARRANTY:              | One year                                                    |

The 5000A, 66000 joules<sup>55</sup>, 12V Start•All Jump•Pack® is capable of starting gas and diesel engines up to 10.0L, such as box vans or duallys. Powering your computer or electronics is a breeze with the large capacity 118.4 Wh lithium-ion battery. This lightweight power pack can recharge your devices through the USB, 6 mm ports or the DC charging port.