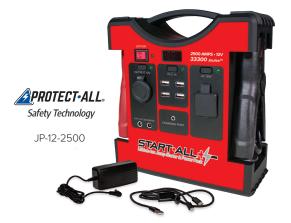

## 2500 Amps • 33300 Joules 55 • 12 Volts

| ENGINE:                | Instantly jump start gasoline engine up to 6.0L and diesel<br>engines up to 4.0L |
|------------------------|----------------------------------------------------------------------------------|
| DIMENSIONS:            | 8.5" (L) x 3.5" (W) x 9.5" (H)                                                   |
| UNIT WEIGHT:           | 4.4 lbs.                                                                         |
| BATTERY TYPE:          | High output premium lithium-lon                                                  |
| CAPACITY:              | 59.2 Watt-hours (59,200 mWh)                                                     |
| JOULES <sup>55</sup> : | 33300                                                                            |
| AMPS:                  | 2500 Amps (<200 ms)                                                              |
| VOLTS:                 | 12                                                                               |
| LIFETIME PERFORMANCE:  | Up to 5000 starts                                                                |
| STORAGE TEMP:          | 40° F to 75° F (4°C to 24°C)                                                     |
| WARRANTY:              | One year                                                                         |

With the Start•All® Lithium-Ion Jump Starter & Power Pack – the most powerful jump starter in its class – you never have to worry about a dead battery or device again. Start•All® delivers maximum start-ability with the most battery capacity and initial starting power available. This lightweight, easy-to-use, and compact unit can do it all.

#### Delivering maximum START-ABILITY with more battery capacity and initial starting power!