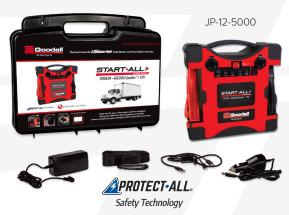

## **5000 Amps** • **66000 Joules 55** • **12 Volts**

| ENGINE:                | Instantly jump starts engines up to 10 liter diesel and gas |
|------------------------|-------------------------------------------------------------|
| DIMENSIONS:            | 10.93" (L) x 4.33" (W) x 10.78" (H)                         |
| UNIT WEIGHT:           | 9.6 lbs. With case: 15.5 lbs.                               |
| BATTERY TYPE:          | High output premium lithium-lon                             |
| CAPACITY:              | 118.4 Watt-hours (118,400 mWh)                              |
| JOULES <sup>55</sup> : | 66000                                                       |
| AMPS:                  | 5000 Amps (<200 ms)                                         |
| VOLTS:                 | 12                                                          |
| LIFETIME PERFORMANCE:  | Up to 5000 starts                                           |
| STORAGE TEMP:          | 40° F to 75° F (4°C to 24°C)                                |
| WARRANTY:              | One year                                                    |

The 5000A, 66000 joules<sup>55</sup>, 12V Start•All Jump•Pack® is capable of starting gas and diesel engines up to 10.0L, such as box vans or duallys. Powering your computer or electronics is a breeze with the large capacity 118.4 Wh lithium-ion battery. This lightweight power pack can recharge your devices through the USB, 6 mm ports or the DC charging port.