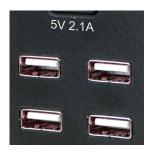

#### **FEATURES**

- Jump-starts gasoline and diesel engines (see engine specifications per unit below)
- Charges any USB device including cell phones, digital cameras, tablets, and gaming devices with multiple power ports so you will never be out of touch
- Powers mobile equipment such as laptops or tools with the convenient AC plug
- Provides 500 Lumens LED emergency lighting with SOS and strobe emergency functions