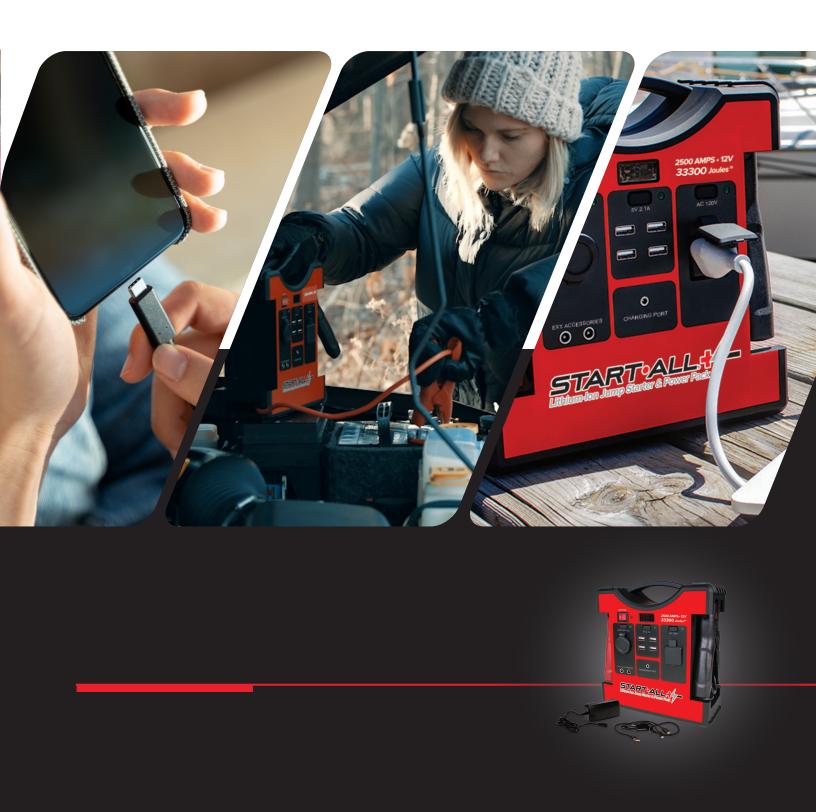

#### **FEATURES**

- Jump-starts gasoline and diesel engines (see engine specifications per unit below)
- Charges any USB device including cell phones, digital cameras, tablets, and gaming devices with multiple power ports so you will never be out of touch
- Powers mobile equipment such as laptops or tools with the convenient AC plug
- Provides 500 Lumens LED emergency lighting with SOS and strobe emergency functions

With the Start•All® Lithium-Ion Jump Starter & Power Pack – the most powerful jump starter in its class – you never have to worry about a dead battery or device again. Start•All® delivers maximum start-ability with the most battery capacity and initial starting power available. This lightweight, easy-to-use, and compact unit can do it all.