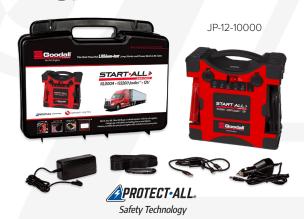

# 10,000 Amps • 133200 Joules<sup>55</sup> • 12 Volts

| ENGINE:                | Instantly jump starts engines up to 16 liter diesel |
|------------------------|-----------------------------------------------------|
| DIMENSIONS:            | 10.93" (L) × 4.33" (W) × 10.78" (H)                 |
| UNIT WEIGHT:           | 11.1 lbs. With case: 17 lbs.                        |
| BATTERY TYPE:          | High output premium lithium-lon                     |
| CAPACITY:              | 236.8 Watt-hours (236,800 mWh)                      |
| JOULES <sup>55</sup> : | 133200                                              |
| AMPS:                  | 10,000 Amps (<200 ms)                               |
| VOLTS:                 | 12                                                  |
| LIFETIME PERFORMANCE:  | Up to 5000 starts                                   |
| STORAGE TEMP:          | 40° F to 75° F (4°C to 24°C)                        |
| WARRANTY:              | One year                                            |

Built to last, the 10,000A, 133200<sup>5S</sup> joules, 12V Start•All Jump•Pack® starts the toughest Class 8 engines on demand. The Start•All Jump•Pack® is equipped with proprietary technology, which provides an instantaneous energy transfer to the battery the moment the cables are properly connected, which maximizes jump-starter performance.