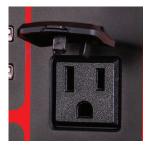

#### **FEATURES**

- Jump-starts gasoline and diesel engines (see engine specifications per unit below)
- Charges any USB device including cell phones, digital cameras, tablets, and gaming devices with multiple power ports so you will never be out of touch
- Powers mobile equipment such as laptops or tools with the convenient AC plug
- Provides 500 Lumens LED emergency lighting with SOS and strobe emergency functions

The 5000A, 66000 joules<sup>55</sup>, 12V Start•All Jump•Pack® is capable of starting gas and diesel engines up to 10.0L, such as box vans or duallys. Powering your computer or electronics is a breeze with the large capacity 118.4 Wh lithium-ion battery. This lightweight power pack can recharge your devices through the USB, 6 mm ports or the DC charging port.