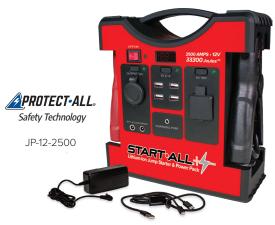

# 2500 Amps • 33300 Joules 55 • 12 Volts

| ENGINE:                | Instantly jump start gasoline engine up to 6 liters and<br>diesel engines up to 4 liters |
|------------------------|------------------------------------------------------------------------------------------|
| DIMENSIONS:            | 8.5" (L) x 3.5" (W) x 9.5" (H)                                                           |
| UNIT WEIGHT:           | 4.4 lbs.                                                                                 |
| BATTERY TYPE:          | High output premium lithium-lon                                                          |
| CAPACITY:              | 59.2 Watt-hours (59,200 mWh)                                                             |
| JOULES <sup>5S</sup> : | 33300                                                                                    |
| AMPS:                  | 2500 Amps (<200 ms)                                                                      |
| VOLTS:                 | 12                                                                                       |
| LIFETIME PERFORMANCE:  | Up to 5000 starts                                                                        |
| STORAGE TEMP:          | 40° F to 75° F (4°C to 24°C)                                                             |
| WARRANTY:              | One year                                                                                 |

With the Start•All® Lithium-lon Jump Starter & Power Pack – the most powerful jump starter in its class – you never have to worry about a dead battery or device again. Start•All® delivers maximum start-ability with the most battery capacity and initial starting power available. This lightweight, easy-to-use, and compact unit can do it all.