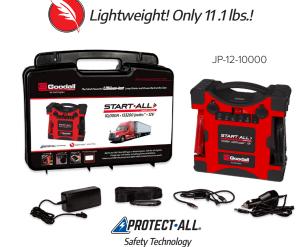

## 10,000 Amps • 133200 Joules 55 • 12 Volts

| ENGINE:                | Instantly jump starts engines up to 16 liter diesel |
|------------------------|-----------------------------------------------------|
| DIMENSIONS:            | 11.0" (L) x 4.5" (W) x 11.0" (H)                    |
| UNIT WEIGHT:           | 11.1 lbs. With case: 17 lbs.                        |
| BATTERY TYPE:          | High output premium lithium-lon                     |
| CAPACITY:              | 236.8 Watt-hours (236,800 mWh)                      |
| JOULES <sup>5S</sup> : | 133200                                              |
| AMPS:                  | 10,000 Amps (<200 ms)                               |
| VOLTS:                 | 12                                                  |
| LIFETIME PERFORMANCE:  | Up to 5000 starts                                   |
| STORAGE TEMP:          | 40° F to 75° F (4°C to 24°C)                        |
| WARRANTY:              | One year                                            |

Built to last, the 10,000A, 133200<sup>55</sup> joules, 12V Start•All Jump•Pack® starts the toughest engines on demand. The Start•All Jump•Pack® is equipped with proprietary technology, which provides an instantaneous energy transfer to the battery the moment the cables are properly connected, which maximizes jump-starter performance.