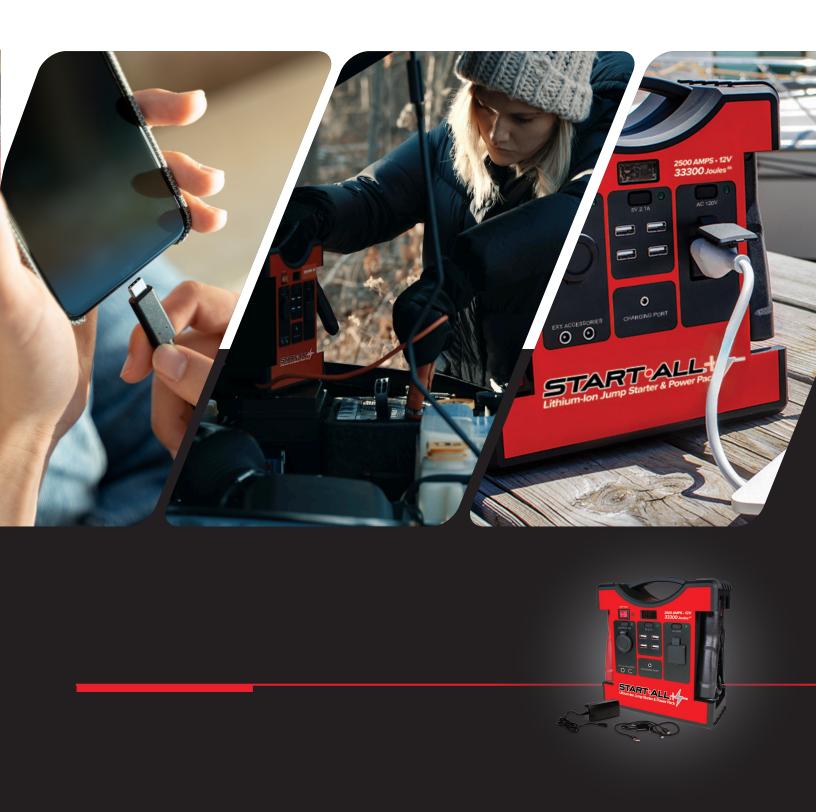

Each Start•All Jump•Pack® is equipped with different ports - which may include but are not limited to:

**AC Plug** 

Car Port Charger

**USB Ports** 

500 Lumen Light

#### **Features**

- · Jump-starts gasoline and diesel engines (see engine specifications per unit)
- Charges any USB device including cell phones, digital cameras, tablets, and gaming devices with multiple power ports so you will never be out of touch
- · Powers mobile equipment such as laptops or tools with the convenient AC plug
- Provides 500 Lumens LED emergency lighting with high/low and SOS emergency strobe functions