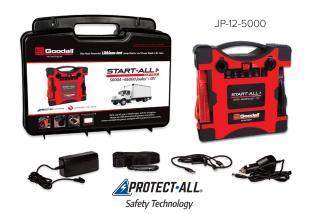

## **5000 Amps** • **66000 Joules 55** • **12 Volts**

| ENGINE:                | Instantly jump starts engines up to 10 liter diesel and gas |
|------------------------|-------------------------------------------------------------|
| DIMENSIONS             | 11.0" (L) × 4.5" (W) × 11.0" (H)                            |
| UNIT WEIGHT:           | 9.6 lbs. With case: 15.5 lbs.                               |
| BATTERY TYPE:          | High output premium lithium-lon                             |
| CAPACITY:              | 118.4 Watt-hours (118,400 mWh)                              |
| JOULES <sup>5S</sup> : | 66000                                                       |
| AMPS:                  | 5000 Amps (<200 ms)                                         |
| VOLTS:                 | 12                                                          |
| LIFETIME PERFORMANCE:  | Up to 5000 starts                                           |
| STORAGE TEMP:          | 40° F to 75° F (4°C to 24°C)                                |
| WARRANTY:              | One year                                                    |

The 5000A, 66000 joules<sup>55</sup>, 12V Start•All Jump•Pack® is capable of starting gas and diesel engines up to 10 liters, such as box vans or duallys. Powering your computer or electronics is a breeze with the large capacity 118.4 Wh lithium-ion battery. This lightweight power pack can recharge your devices through the USB, 6 mm ports or the DC charging port.