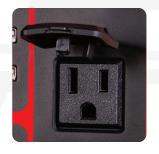

Each Start•All Jump•Pack® is equipped with different ports - which may include but are not limited to:

**AC Plug** 

Car Port Charger

**USB Ports** 

500 Lumen Light

#### **Features**

- · Jump-starts gasoline and diesel engines (see engine specifications per unit)
- Charges any USB device including cell phones, digital cameras, tablets, and gaming devices with multiple power ports so you will never be out of touch
- · Powers mobile equipment such as laptops or tools with the convenient AC plug
- Provides 500 Lumens LED emergency lighting with high/low and SOS emergency strobe functions