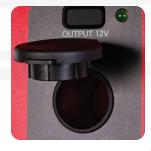

Each Start•All Jump•Pack® is equipped with different ports - which may include but are not limited to:

**AC Plug** 

Car Port Charger

**USB Ports** 

500 Lumen Light

#### **Features**

- · Jump-starts gasoline and diesel engines (see engine specifications per unit)
- Charges any USB device including cell phones, digital cameras, tablets, and gaming devices with multiple power ports so you will never be out of touch
- · Powers mobile equipment such as laptops or tools with the convenient AC plug
- Provides 500 Lumens LED emergency lighting with high/low and SOS emergency strobe functions