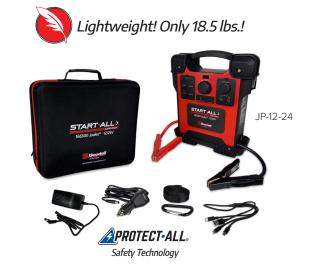

# 10,000/5000 Amps • 166500 Joules 55 • 12/24 Volts

| ENGINE:                | Instantly jump starts engines up to 16 liter diesel |
|------------------------|-----------------------------------------------------|
| DIMENSIONS:            | 14.0" (L) × 5.0" (W) × 16.5" (H)                    |
| UNIT WEIGHT:           | 18.5 lbs. With case: 20 lbs.                        |
| BATTERY TYPE:          | High output premium lithium-lon                     |
| CAPACITY:              | 296 Watt-hours (296,000 mWh)                        |
| JOULES <sup>5S</sup> : | 166500                                              |
| AMPS:                  | 10,000/5000 Amps (<200 ms)                          |
| VOLTS:                 | 12 and 24                                           |
| LIFETIME PERFORMANCE:  | Up to 5000 starts                                   |
| STORAGE TEMP:          | 40° F to 75° F (4°C to 24°C)                        |
| WARRANTY:              | One year                                            |

The lightweight and compact Start•All Jump•Pack® was designed with the largest and most challenging engine starts in mind. The Start•All Jump•Pack® 12/24V offers 10,000A of starting power and 166500 joules<sup>5s</sup> of power, making it capable of jump-starting every type of vehicle and equipment, including: semi-trucks, motorhomes, coaches, buses, mining, agricultural, construction, and vocational equipment. The Start•All Jump•Pack® 12/24V utilizes Protect•All® Safety Technology, making it easy to connect to any 12V or 24V battery safely and features portable power charging for all your digital needs.