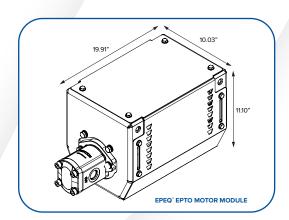

# **EPEQ® EPTO MOTOR MODULE**

- Size: 19.91" L x 10.03" W x 11.10" H
- Weight: 137 lbs.