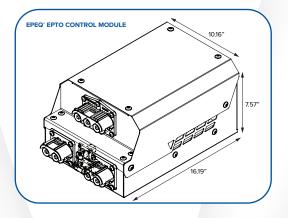

#### **EPEQ® EPTO CONTROL MODULE**

- Size: 16.19" L x 10.16" W x 7.57" H
- Weight: 34 lbs.