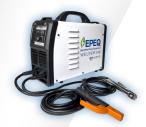

# (1) EPEQ® WELDER140

CC Stick Welding, 140A Lithium Powered - No Cords

18" L x 8" W x 15" H - 34 lbs.

Optional:

# (1) EPEQ® WELDER140

- Lithium Powered, Contains Internal Battery
- **CC** Welding Capacities
- Capacity: 140A Stick Welder
- Duty Cycle: 20% 140A; 50% 110A; 100% 80A
- Size: 18" L x 8" W x 15" H
- Weight: 34 lbs.