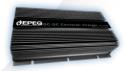

# (2) ELIMENT<sup>®</sup> BATTERIES

Lithium Iron Phosphate (LiFePO4) 100 Ah Batteries

13" L x 13" W x 12" H - 107 lbs. with Handles

# (2) ELIMENT® BATTERIES

- Capacity: 100 Ah
- Voltage: 48
- Cycles: 5,000
- Material: Lithium Iron Phosphate
- Protections: Over-Current, Short-Circuit, Over-Charge, Over-Discharge, Over-Temperature, and Under-Temperature
- EPEQ® Battery Management System
- Size: 13" L x 13" W x 12" H with Handles
- Weight: 107 lbs.