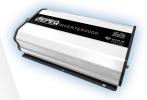

# (1) EPEQ° INVERTER3000

48V, 120VAC, 3kW Pure Sine Wave AC Power

 $18" L \times 5" W \times 10" H - 10 lbs.$ 

# (1) EPEQ® INVERTER3000

- Watts: 3000
- Input Voltage: 48VDC High-Frequency Topology
- Output: 120VAC Pure Sine Wave
- Size: 18" L x 5" W x 10" H
- Weight: 10 lbs.