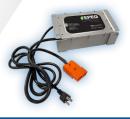

# (1) SHORE POWER CHARGER

120VAC Recharge at the Garage 11" L x 4" W x 8" H - 10 lbs.

### (1) EPEQ® SHORE POWER CHARGER

- 120VAC
- Size: 11" L x 4" W x 8" H
- Weight: 10 lbs.