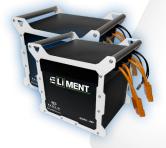

# (2) ELIMENT<sup>®</sup> BATTERIES

Lithium Iron Phosphate (LiFePO4) 100 Ah Batteries

13" L x 13" W x 12" H - 107 lbs. with Handles

# (2) ELIMENT® BATTERIES

- Capacity: 100 Ah
- Voltage: 48
- Cycles: 5,000
- Material: Lithium Iron Phosphate
- Protections: Over-Current, Short-Circuit, Over-Charge, Over-Discharge, Over-Temperature, and Under-Temperature
- EPEQ® Battery Management System
- Size: 13" L x 13" W x 12" H with Handles
- Weight: 107 lbs.