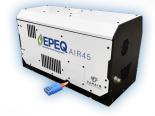

# (1) EPEQ<sup>®</sup> AIR45

30-45 CFM @ 150 PSI Rotary Screw Compressor Ideal for Air on Demand Applications

35" L x 16" W x 19" H - 261 lbs.

# (1) EPEQ® AIR45

- Compressor Type: Rotary Screw
- 30-45 CFM
- 150 PSI Maximum
- Drive System: Direct
- Modular Cooler Can Be Remote Mounted
- Size: 35" L x 16" W x 19" H
- Weight: 261 lbs.