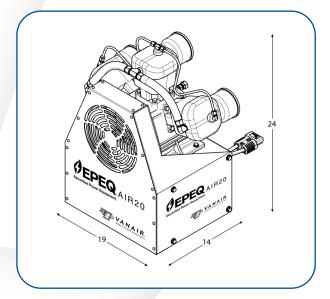

#### (1) EPEQ® AIR20

- Motor: PMAC
- · Compressor Type: Reciprocating
- Two Speed; 10 CFM and 20 CFM
- 150 PSI Maximum
- Drive System: Dual V-Belt
- Capacity: 100Ah
- Low Speed Run Time: 120 Minutes
- · High Speed Run Time: 60 Minutes
- Size: 19" L x 14" W x 24" H
- Weight: 90 lbs.