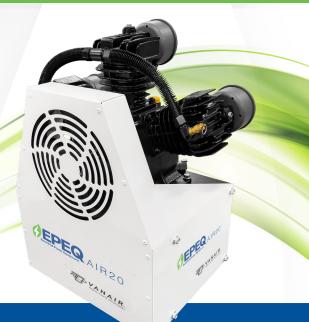

# **Introducing the 100% Lithium-Powered EPEQ® AIR20 Air Compressor!**

The EPEQ® AIR20 compressor provides Clean, Quiet, Power™ with no fumes or heat build-up. Powered by Vanair's proprietary ELiMENT® Battery, the EPEQ® AIR20 provides 20 CFM at 150 PSI and is perfect for intermittent air use while performing tire service or operating air tools. The 48V permanent magnet AC (PMAC) electric motor mounts below the compressor for a clean and compact installation and communicates with the EPEQ® Smart Display to extend battery life and provide optimal performance. The "smart" LiFePO4 ELiMENT Battery is a one-of-a-kind, with multiple individual cells monitored by the Battery Managment System (BMS), designed to fit in compact spaces and include quick connect plugs for easy installation and relocation. The EPEQ® AIR20 is the ideal choice for mobile tire service vehicles.

#### (1) EPEQ® AIR20

- Motor: PMAC
- · Compressor Type: Reciprocating
- Two Speed; 10 CFM and 20 CFM
- 150 PSI Maximum
- Drive System: Dual V-Belt
- Capacity: 100Ah
- Low Speed Run Time: 120 Minutes
- · High Speed Run Time: 60 Minutes
- Size: 19" L x 14" W x 24" H
- Weight: 90 lbs.