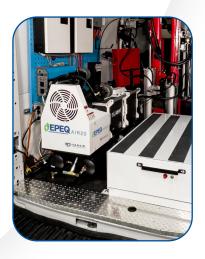

# **Introducing the 100% Lithium-Powered EPEQ® AIR20 Air Compressor!**

The EPEQ® AIR20 compressor provides Clean, Quiet, Power™ with no fumes or heat build-up. Powered by Vanair's proprietary ELiMENT® Battery, the EPEQ® AIR20 provides 20 CFM at 150 PSI and is perfect for intermittent air use while performing tire service or operating air tools. The 48V permanent magnet AC (PMAC) electric motor mounts below the compressor for a clean and compact installation and communicates with the EPEQ® Smart Display to extend battery life and provide optimal performance. The "smart" LiFePO4 ELiMENT Battery is a one-of-a-kind, with multiple individual cells monitored by the Battery Managment System (BMS), designed to fit in compact spaces and include quick connect plugs for easy installation and relocation. The EPEQ® AIR20 is the ideal choice for mobile tire service vehicles.