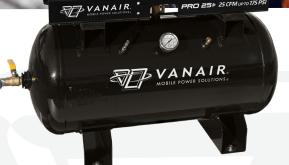

PRO 25 Unit Dimensions with fittings (In.): 42.7L  $\times$  17.6W  $\times$  41.1H | Dry Weight (Lbs.): 290 \* Battery not included