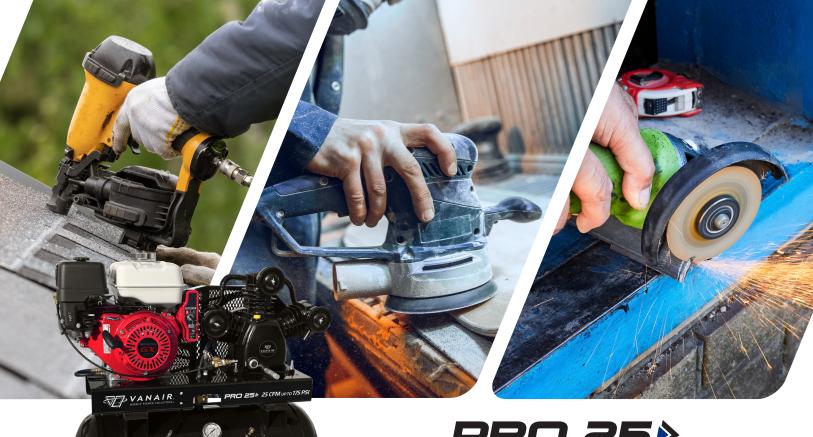

# Effortless, Powerful, and Reliable Day After Day!

The PRO 25 Portable Air Compressor is built tough to handle demanding jobs in remote locations where electricity isn't an option. Featuring a reliable Honda® Electric Start for effortless operation, this rugged and dependable engine driven system is ideal for fleets, field service applications, tire service, and worksites. Mount it in the back of your service truck or trailer for convenient portability and service large and small equipment with ease in remote locations. The PRO 25 is perfect for contractors, light commercial applications, and anyone who needs reliable air power where and when they need it.

| SPECIFICATIONS     |                                     |  |
|--------------------|-------------------------------------|--|
| Compressor Type    | Reciprocating                       |  |
| Capacity (CFM)     | 25 CFM                              |  |
| Air Pressure (PSI) | 175 PSI MAX                         |  |
| Receiver Capacity  | 30 Gal.                             |  |
| Engine Type        | 8.4 HP Honda® GX270 Electric Start* |  |
| Fuel Capacity      | 1.4 Gal.                            |  |

## **INSTRUMENTATION**

· Air Pressure Gauge