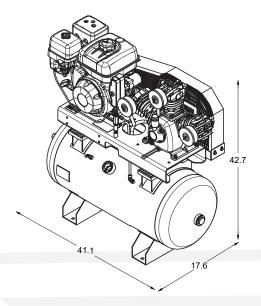

PRO 25 Unit Dimensions with fittings (In.): 42.7L  $\times$  17.6W  $\times$  41.1H | Dry Weight (Lbs.): 290 \* Battery not included