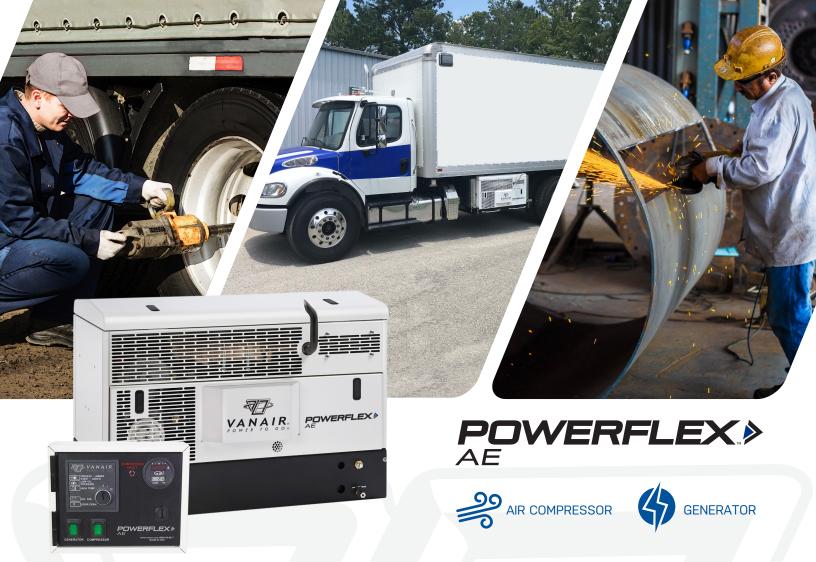

# Get the Air and Generator Power You Need.... With Your Truck Engine Off!

Vanair's PowerFlex™ AE provides you with the power to get the job done, anywhere you need it, while still complying with today's anti-idling regulations. Featuring a 40 CFM rotary screw air compressor for air-on-demand that can power up to 1" impact wrench and a 7kW generator for all our electric needs, the PowerFlex™ AE provides you with the tools to get the job done, with your truck engines turned off.

### **AIR COMPRESSOR**

- 40 CFM
- · Rotary Screw Encapsulated Air End
- Belt Driven
- · Lifetime Warranty on Air End
- Integrated Inlet

### **GENERATOR**

- · 6.8kW Continuous @ 60Hz
- Brushless
- · Smooth Wave for Minimal Distortion

# **CANOPY**

- Powder-Coated Galvanneal Sheet Metal Enclosure
- · Lifting Bail